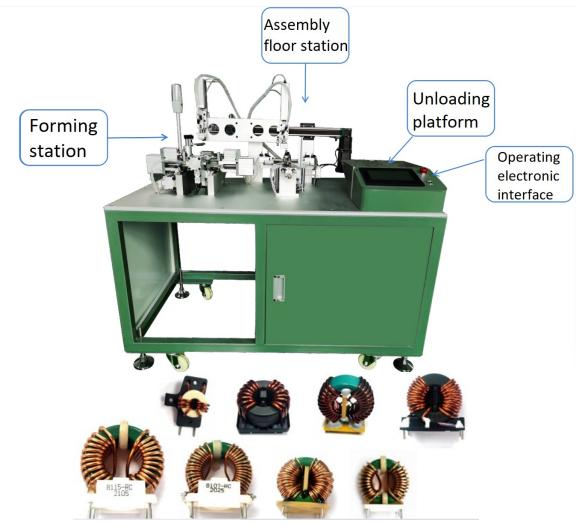

## LD-ACB01L

## Automatic magnetic ring shaping/pulling/cutting/assembling base all-in-one machine

| Loading method                    | Manual loading and automatic unloading |
|-----------------------------------|----------------------------------------|
| wire diameter range               | 0.5~1.6mm                              |
| Base plate range (outer diameter) | 8~40mm                                 |
| Work efficiency                   | 700~1000pcs/hrs.                       |
| Use power                         | 350W                                   |
| Power supply                      | 220V 50HZ                              |
| Compressed air pressure           | 0.6~0.8Mpa                             |
| Machine size                      | L1400*W750*H1200mm                     |
| Machine weight                    | 200KG                                  |

Applicability: Products of different sizes can share the machine by changing the fixture.